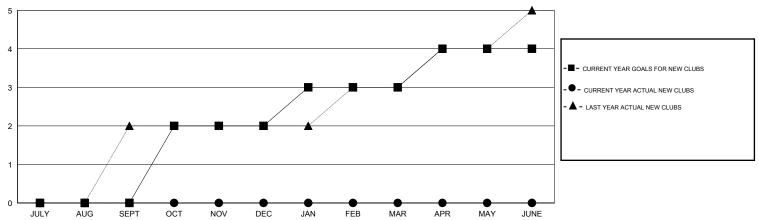

## GOALS AND ACTUAL NEW CLUBS CUMULATIVE

| DROPPED CLUBS: 4        |            | 21 CLUBS OF 75 ADDED 1 OR MORE<br>NEW MEMBERS | GENDER DISTRIBUTION  MALE 1,229 (76.48%) |              |            |
|-------------------------|------------|-----------------------------------------------|------------------------------------------|--------------|------------|
| DROPPED MEMBERS         |            |                                               | FEMALE                                   | 378 (23.52%) |            |
| DECEASED CLUB CANCELLED | 3<br>59    | CLICK HERE FOR HEALTH ASSESSMENT DATA         | FAMILY UNIT MEMBERS HEAD OF HOUSEHOLD    |              | 537<br>250 |
| TOTAL TOTAL             | 111<br>173 |                                               | NON-HEAD OF HOUSEHOLD                    |              |            |