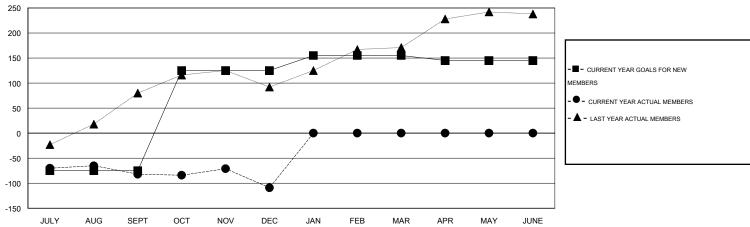

## GOALS AND ACTUAL NEW CLUBS CUMULATIVE

| DROPPED CLUBS: 4        |            | 21 CLUBS OF 75 ADDED 1 OR MORE<br>NEW MEMBERS | GENDER DISTRIBUTION  MALE 1,229 (76.48%) |              |            |
|-------------------------|------------|-----------------------------------------------|------------------------------------------|--------------|------------|
| DROPPED MEMBERS         |            |                                               | FEMALE                                   | 378 (23.52%) |            |
| DECEASED CLUB CANCELLED | 3<br>59    | CLICK HERE FOR HEALTH ASSESSMENT DATA         | FAMILY UNIT MEMBERS HEAD OF HOUSEHOLD    |              | 537<br>250 |
| TOTAL TOTAL             | 111<br>173 |                                               | NON-HEAD OF HOUSEHOLD                    |              |            |